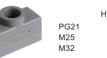

#### 配套外壳 / Suit hood/housing

| H32B 上壳<br>H32B hood           | 螺纹<br>Thread | 型号<br>Type | 图纸<br>Drawing |  |
|--------------------------------|--------------|------------|---------------|--|
| 外壳上壳: 侧面进线<br>Hood: Side entry |              |            |               |  |
|                                |              |            |               |  |
|                                |              |            |               |  |

H32B-TS-

PG29

M32

外壳上壳:顶部进线 Hood: Top entry

www.crop-group.cn