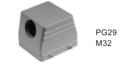

#### 配套外壳 / Suit hood/housing

| H32B 上壳<br>H32B hood           | 螺纹<br>Thread | 型号<br>Type | 图纸<br>Drawing |  |
|--------------------------------|--------------|------------|---------------|--|
| 外壳上壳: 侧面进线<br>Hood: Side entry |              |            |               |  |
|                                |              |            |               |  |
|                                |              |            |               |  |

H32B-TS-

PG29

M32

外壳上壳:顶部进线 Hood: Top entry

www.crop-group.cn