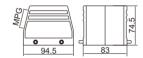

#### 配套外壳 / Suit hood/housing

| H32B 上壳<br>H32B hood           | 螺纹<br>Thread | 型号<br>Type | 图纸<br>Drawing |  |
|--------------------------------|--------------|------------|---------------|--|
| 外壳上壳: 侧面进线<br>Hood: Side entry |              |            |               |  |
|                                |              |            |               |  |
|                                |              |            |               |  |

H32B-TS-

PG29

M32

外壳上壳:顶部进线 Hood: Top entry

www.crop-group.cn