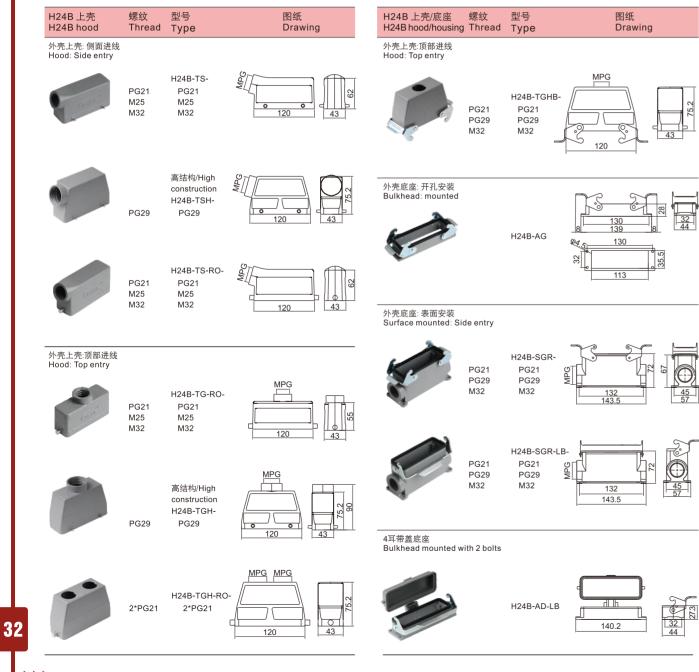

#### 配套外壳 / Suit hood/housing

#### 配套外壳 / Suit hood/housing

| H32B 上壳<br>H32B hood           | 螺纹<br>Thread | 型号<br>Type | 图纸<br>Drawing |  |
|--------------------------------|--------------|------------|---------------|--|
| 外壳上壳: 侧面进线<br>Hood: Side entry |              |            |               |  |
|                                |              |            |               |  |
|                                |              |            |               |  |

H32B-TS-

PG29

M32

外壳上壳:顶部进线 Hood: Top entry

www.crop-group.cn