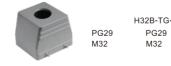

#### 配套外壳 / Suit hood/housing

| H32B 上壳<br>H32B hood           | 螺纹<br>Thread | 型号<br>Type | 图纸<br>Drawing |  |
|--------------------------------|--------------|------------|---------------|--|
| 外壳上壳: 侧面进线<br>Hood: Side entry |              |            |               |  |
|                                |              |            |               |  |
|                                |              |            |               |  |

H32B-TS-

PG29

M32

外壳上壳:顶部进线 Hood: Top entry

www.crop-group.cn