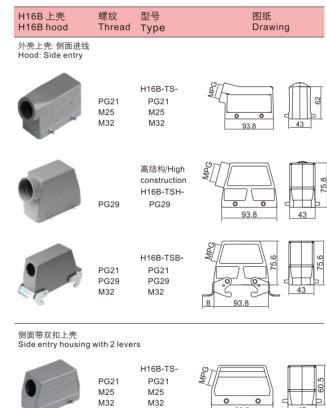

#### 配套外壳 / Suit hood/housing

| H32B 上壳<br>H32B hood           | 螺纹<br>Thread | 型号<br>Type | 图纸<br>Drawing |  |
|--------------------------------|--------------|------------|---------------|--|
| 外壳上壳: 侧面进线<br>Hood: Side entry |              |            |               |  |
|                                |              |            |               |  |
|                                |              |            |               |  |