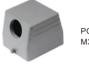

#### 配套外壳 / Suit hood/housing

| H32B 上壳<br>H32B hood           | 螺纹<br>Thread | 型号<br>Type | 图纸<br>Drawing |  |
|--------------------------------|--------------|------------|---------------|--|
| 外壳上壳: 侧面进线<br>Hood: Side entry |              |            |               |  |
|                                |              |            |               |  |
|                                |              |            |               |  |

H32B-TS-

PG29

M32

外壳上壳:顶部进线 Hood: Top entry

www.crop-group.cn