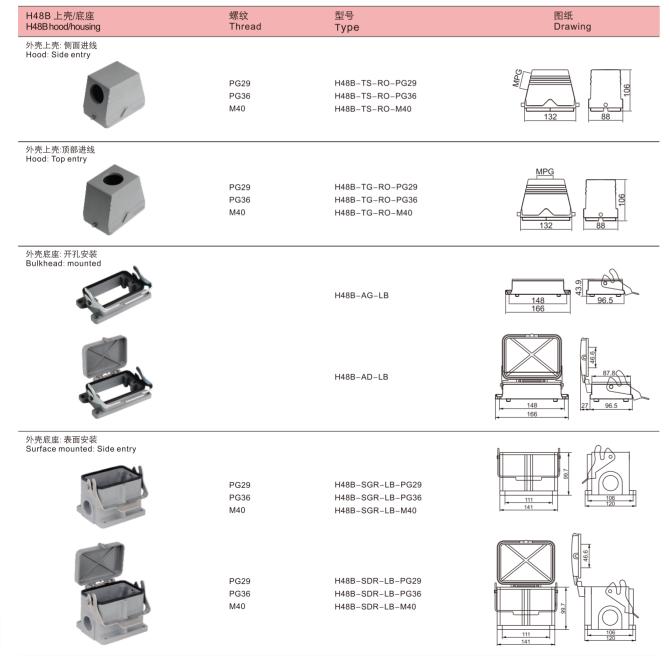

#### 配套外壳 / Suit hood/housing

| H32B 上壳<br>H32B hood           | 螺纹<br>Thread | 型号<br>Type | 图纸<br>Drawing |  |
|--------------------------------|--------------|------------|---------------|--|
| 外壳上壳: 侧面进线<br>Hood: Side entry |              |            |               |  |
|                                |              |            |               |  |
|                                |              |            |               |  |

H32B-TS-

PG29

M32

外壳上壳:顶部进线 Hood: Top entry

www.crop-group.cn