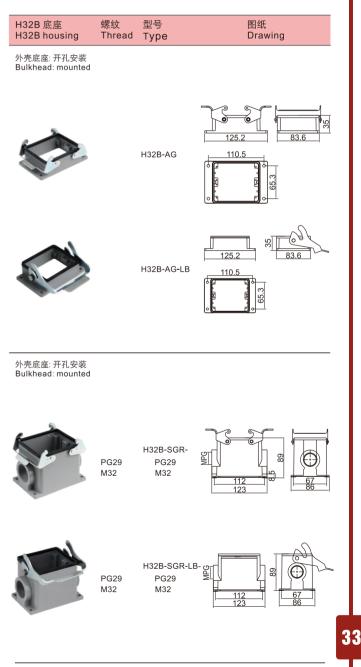

#### 配套外壳 / Suit hood/housing

| H32B 上壳<br>H32B hood           | 螺纹<br>Thread | 型号<br>Type | 图纸<br>Drawing |  |
|--------------------------------|--------------|------------|---------------|--|
| 外壳上壳: 侧面进线<br>Hood: Side entry |              |            |               |  |
|                                |              |            |               |  |
|                                |              |            |               |  |

H32B-TS-

PG29

M32

外壳上壳:顶部进线 Hood: Top entry

www.crop-group.cn