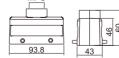

#### 配套外壳 / Suit hood/housing

| H32B 上壳<br>H32B hood           | 螺纹<br>Thread | 型号<br>Type | 图纸<br>Drawing |  |
|--------------------------------|--------------|------------|---------------|--|
| 外壳上壳: 侧面进线<br>Hood: Side entry |              |            |               |  |
|                                |              |            |               |  |
|                                |              |            |               |  |

H32B-TS-

PG29

M32

外壳上壳:顶部进线 Hood: Top entry

www.crop-group.cn