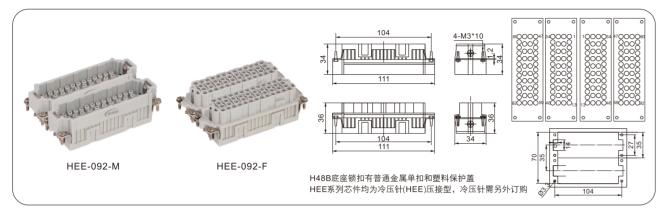

#### HEE系列92回路接插件套件 HEE series 92 Poles of connector

### 配套外壳 / Suit hood/housing

34