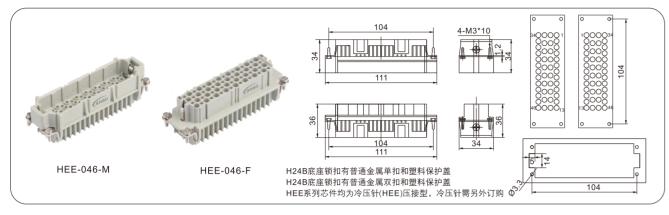

#### HEE系列46回路接插件套件 HEE series 46 Poles of connector

#### 配套外壳 / Suit hood/housing