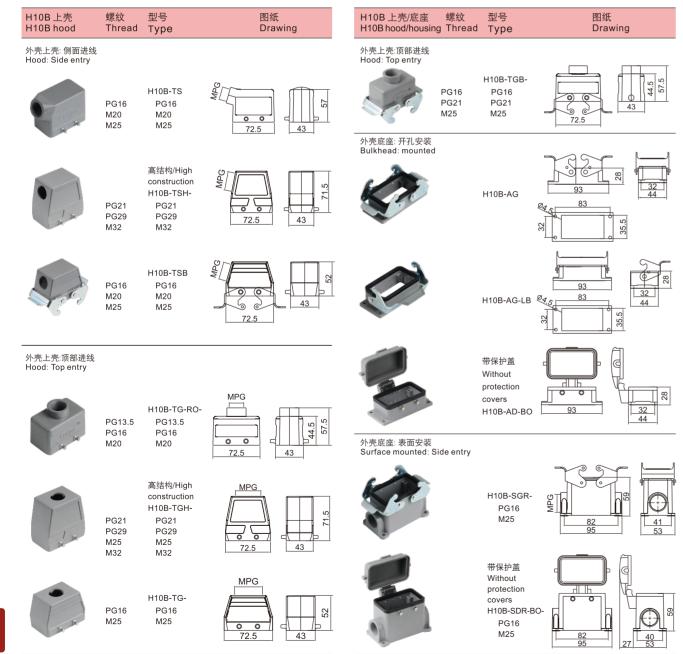

# 常用套件组合 / Set general introduction

#### HEE系列18回路接插件套件 HEE series 18 Poles of connector



#### 配套外壳 / Suit hood/housing



# HEE系列32回路接插件套件 HEE series 32 Poles of connector















www.crop-group.cn

30

### **CROP TECHNOLOGY GROUP WOO ELECTRIC**

## 常用套件组合 / Set general introduction



# 常用套件组合 / Set general introduction

#### HEE系列46回路接插件套件 HEE series 46 Poles of connector



#### 配套外壳 / Suit hood/housing



#### HEE系列64回路接插件套件 HEE series 64 Poles of connector



#### 配套外壳 / Suit hood/housing

| H32B 上壳<br>H32B hood           | 螺纹<br>Thread | 型号<br>Type | 图纸<br>Drawing |  |
|--------------------------------|--------------|------------|---------------|--|
| 外壳上壳: 侧面进线<br>Hood: Side entry |              |            |               |  |
|                                |              |            |               |  |
|                                |              |            |               |  |

H3