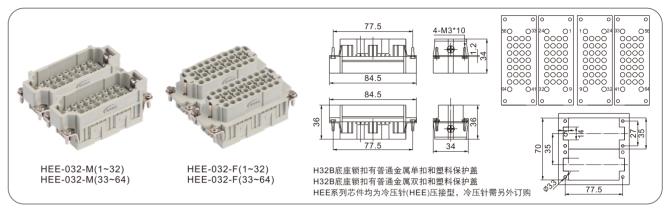

# 常用套件组合 / Set general introduction

#### HEE系列18回路接插件套件 HEE series 18 Poles of connector



#### 配套外壳 / Suit hood/housing



# HEE系列32回路接插件套件 HEE series 32 Poles of connector















www.crop-group.cn

30

### **CROP TECHNOLOGY GROUP WOO ELECTRIC**

## 常用套件组合 / Set general introduction



# 常用套件组合 / Set general introduction

#### HEE系列46回路接插件套件 HEE series 46 Poles of connector



#### 配套外壳 / Suit hood/housing



#### HEE系列64回路接插件套件 HEE series 64 Poles of connector



#### 配套外壳 / Suit hood/housing

| H32B 上壳<br>H32B hood           | 螺纹<br>Thread | 型号<br>Type | 图纸<br>Drawing |  |
|--------------------------------|--------------|------------|---------------|--|
| 外壳上壳: 侧面进线<br>Hood: Side entry |              |            |               |  |
|                                |              |            |               |  |
|                                |              |            |               |  |

H32B-TS-

PG29

M32











外壳上壳:顶部进线 Hood: Top entry







www.crop-group.cn

# 常用套件组合 / Set general introduction





# 常用套件组合 / Set general introduction

#### HEE系列92回路接插件套件 HEE series 92 Poles of connector



### 配套外壳 / Suit hood/housing







34

# HD/HDD INSERT SERIES HD/HDD插体系列

超高密度连接器